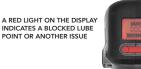

Another feature of the 630A is the LCD turns red indicating a blocked lube point or another issue.

## SPECIFICATIONS, FEATURES AND BENEFITS

- Adjustable delivery rates of 100g/min or 160g/min
- Maximum working pressure of up to 10,000psi/700bar limited to 7,250psi for operator safety
- Able to dispense up to 16 cartridges before battery recharge is required (free flow)
- Backlit display provides real time battery level, grease level
  & grease dispensed feedback and information
- The display turning red indicates a blocked lube point or another issue
- Battery recharge time of as little as 70 minutes
- Rubber supports enable free standing ground functionality
- Optional 4.0Ah battery capable of dispensing up to 32 cartridges also available (free flow)
- Supplied inclusive of 2 x 2.0Ah batteries, battery charger, 1.1m long flex with protective steel spring, built in grease coupler holster and built in LED light
- Rugged corrosion resistant plastic moulded carry case provides protection for your valuable maintenance tool in challenging working environments