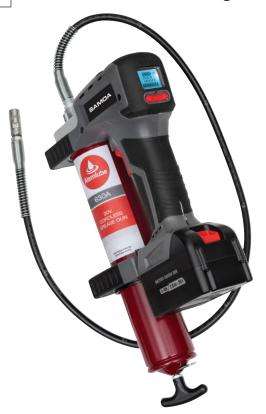

## 20V Lithium-ion 450g Cordless Grease Gun

March 2023

The new 630A 20V Lithium-ion cordless grease gun from Alemlube is an innovative grease gun with built in intelligence and 2 x powerful 2.0Ah batteries.

Designed and engineered by Samoa in Spain, the 630A 20V Lithium-ion cordless grease gun is capable of developing a maximum operating pressure of 10,000psi (700 bar) limited to 7,250psi (500bar) with a safety valve facilitating fast, efficient greasing and offers high flow rates of up to 160g/min or low flow rate of up to 100g/min.

A must for any busy maintenance facility, the 630A can dispense up to  $16 \times 450g$  cartridges per charge or up to  $32 \times 450g$  cartridges on the optional 4.0Ah battery. Two Lithium-ion 2.0Ah batteries are supplied as standard with fast recharging possible in as little as 70 minutes, so you'll never be without greasing power to complete your ongoing work.

Lightweight and ergonomic at just 3kg with the 2.0Ah battery, the 630A 20V Lithium-ion cordless grease gun is supplied complete with a 1,100mm long grease hose with steel spring protection, a heavy duty coupler and has the versatility of three way loading, 450g cartridge, bulk grease or filler pump.

Protected in a durable plastic moulded carry case, the 630A 20V Lithium cordless grease gun provides you with an intelligent and trouble-free high pressure, high volume greasing solution.

An LCD shows real time dual flow rates with high or low flow operation mode, grease delivered, grease barrel level, function reset button, battery charge level and a low / high flow rate selection all with the press of a button to assist the user in always being prepared to have a fully operational grease gun at hand to be active on the job.