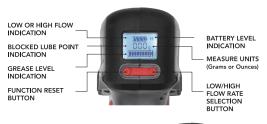

Protected in a durable plastic moulded carry case, the 630A 20V Lithium cordless grease gun provides you with an intelligent and trouble-free high pressure, high volume greasing solution.

An LCD shows real time dual flow rates with high or low flow operation mode, grease delivered, grease barrel level, function reset button, battery charge level and a low / high flow rate selection all with the press of a button to assist the user in always being prepared to have a fully operational grease gun at hand to be active on the job.

## SPECIFICATIONS, FEATURES AND BENEFITS

- Adjustable delivery rates of 100g/min or 160g/min
- Maximum working pressure of up to 10,000psi/700bar limited to 7,250psi for operator safety
- Able to dispense up to 16 cartridges before battery recharge is required (free flow)
- Backlit display provides real time battery level, grease level
  & grease dispensed feedback and information
- The display turning red indicates a blocked lube point or another issue
- Battery recharge time of as little as 70 minutes
- Rubber supports enable free standing ground functionality
- Optional 4.0Ah battery capable of dispensing up to 32 cartridges also available (free flow)
- Supplied inclusive of 2 x 2.0Ah batteries, battery charger, 1.1m long flex with protective steel spring, built in grease coupler holster and built in LED light
- Rugged corrosion resistant plastic moulded carry case provides protection for your valuable maintenance tool in challenging working environments